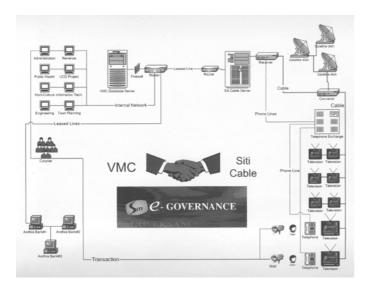

To get success in this VMC entered into the agreement with Andhra Bank which has 21 branches in the city, where anyone can pay taxes and his personal ledger is adjusted in real time. VMC to reach maximum families in the city entered into an agreement with the local network agency (Citi Cable). Through the local cable network the information of all the departments which is available in electronic form with VMC became interactive to around 8 lakhs people of Vijaywada. Because of this tie up with Citi Cable 80% of the people of Vijaywada has access to the benefits of e governance. Anyone can dial up particular number and can get connected to the municipal server which has all the information.

Once the caller gets connected to the Municipal server, the phone instrument works as key board of the computer and television through which he receives the Citi Cable telecasts works as a monitor of the computer. This initiative of VMC serves people in getting birth/ death certificate, know there license dues, tax verification, tender details, building plan verification and also complaint status. Citizen of Vijaywada can know all about these just by dialing a number and following the instruction.